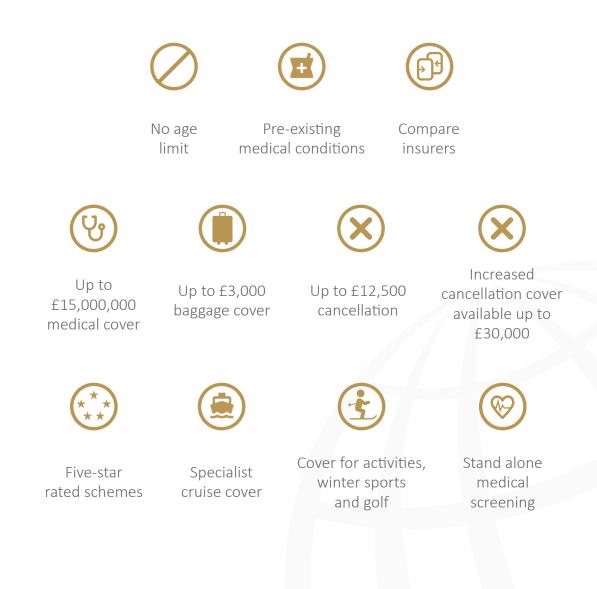

### **Our Insurers**

We know that finding Travel Insurance can be challenging especially for those over 65 or living with medical conditions- that's why we work with a panel of insurers to cater for all ages and risks.

Our aim is to help people of any age and living with any medical condition access Travel Insurance they can rely on whether it's a relaxing week in the sun or the holiday of a lifetime. So far we've helped more than one million passengers find the cover they need.